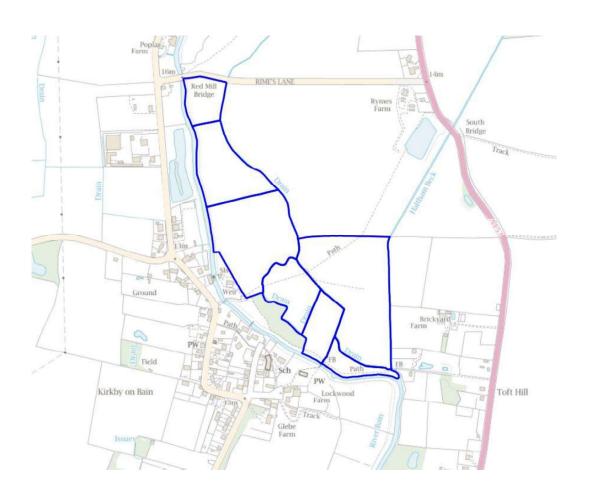

## Kirkby on Bain

7 Fields lying together in the village of Kirkby on Bain, accessed off Rime's Lane.

It is suited primarily to cattle grazing.

The fields are well fenced and the animals drink from the stream. TB conditions should be considered.

## LOT 10

Let for: Mrs A .Poucher

|               | KIRKBY ON BAIN |       |
|---------------|----------------|-------|
| Field Numbers | Hectares       | Acres |
| TF 2462 1698  | 2.58           | 6.37  |
| TF 2462 2480  | 4.34           | 10.73 |
| TF 2462 3466  | 1.74           | 4.30  |
| TF 2462 4257  | 1.23           | 3.04  |
| TF 2462 5046  | 0.74           | 1.83  |
| TF 2462 5268  | 5.77           | 14.26 |
| TF 2463 1117  | 1.14           | 2.82  |
|               |                |       |