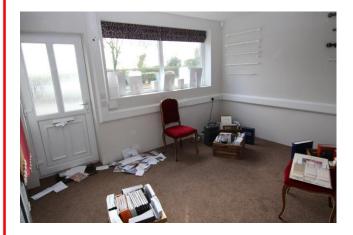

#### INTERNAL ACCOMMODATION:

**MAIN OFFICE** [13' x 10' (3.96m x 3.05m)] having carpeted floor, modern strip light fittings, telephone/data points and power points. Door through to:

**SHOWROOM** [32' x 18' 9" (9.75m x 5.71m) max dimensions] having double uPVC double glazed doors with windows to either side, ample display space to the walls, false ceiling, down lighters, carpeted floor and power points. Door through to **STOREROOM** [10' 2" x 3' 2" (3.10m x 0.96m)] separated by stud walling, and to: