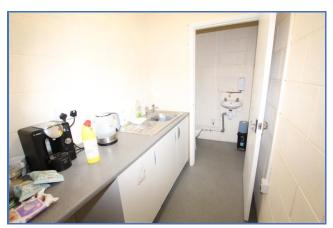

**KITCHEN/WC** [10' x 4' 9" (3.05m x 1.45m)] with fitted base unit, work surface with stainless steel sink and mixer taps, fluorescent lighting strip and power points. Door through to **TOILET** having low level WC, wall mounted wash hand basin, ceiling light and non-slip floor covering.