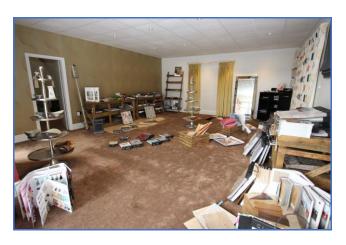

**WORKSHOP** [39' x 23'max dimensions (11.88m x 7.01m) of irregular shape] having vaulted ceiling, ceiling lights, stud walling between main showroom and emergency fire exit to one end; cutting tables/racking and other appropriate furniture. **OFFICE** [13' 9" x 23' 6" (7.16m x 4.19m)] having vaulted ceiling, strip light fittings, coat hooks, telephone points, power points and carpeted floor.