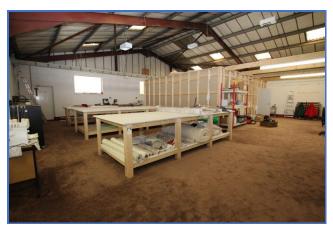

**WORKSHOP** [39' x 23'max dimensions (11.88m x 7.01m) of irregular shape] having vaulted ceiling, ceiling lights, stud walling between main showroom and emergency fire exit to one end; cutting tables/racking and other appropriate furniture. **OFFICE** [13' 9" x 23' 6" (7.16m x 4.19m)] having vaulted ceiling, strip light fittings, coat hooks, telephone points, power points and carpeted floor.

**LARGE STORAGE ROOM** [32' x 6' (9.75m x 1.83m)] stud walling, breeze block walls, 3 double glazed windows to side aspect. Carpeted floor, numerous power points. Work benches to one wall, 3 large cutting tables and wall mounted fabric hanging space.