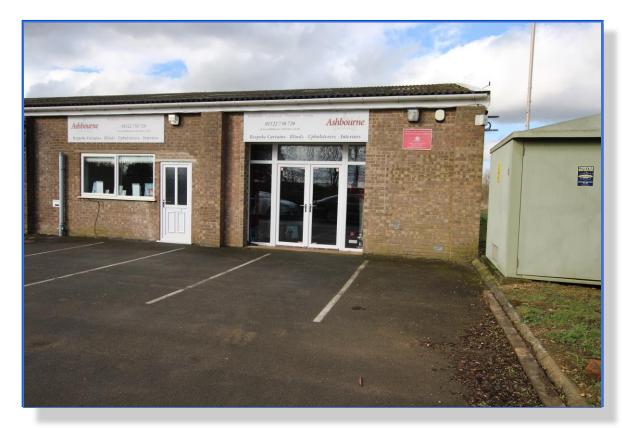

### ASHBOURNE INTERIORS, TILLBRIDGE LANE, SCAMPTON. LN1 2SX

This is a retail unit, at present equipped for the manufacture of curtains and blinds, situated on a corner plot on Tillbridge Lane, Scampton, very handy for the A46 ring road and A15/100 to Gainsborough.

Accommodation comprises; Main Office, Showroom, Workshop, Workshop Office, Storeroom, large Showroom, Kitchen and WC.

The property has a tarmac parking area with designated spaces for both staff and customers. There is an adjoining business premise to one side with hedging/open fields to the other.