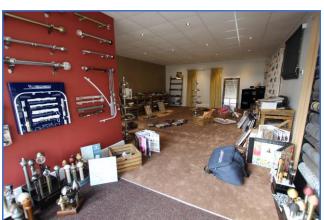

**LARGE STORAGE ROOM** [32' x 6' (9.75m x 1.83m)] stud walling, breeze block walls, 3 double glazed windows to side aspect. Carpeted floor, numerous power points. Work benches to one wall, 3 large cutting tables and wall mounted fabric hanging space.